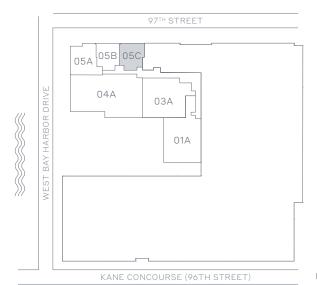

## Residence 05C

1 Bedroom / 1.5 Bathrooms

Specifications

Total 964 SQ. FT. | 90 M<sup>2</sup>