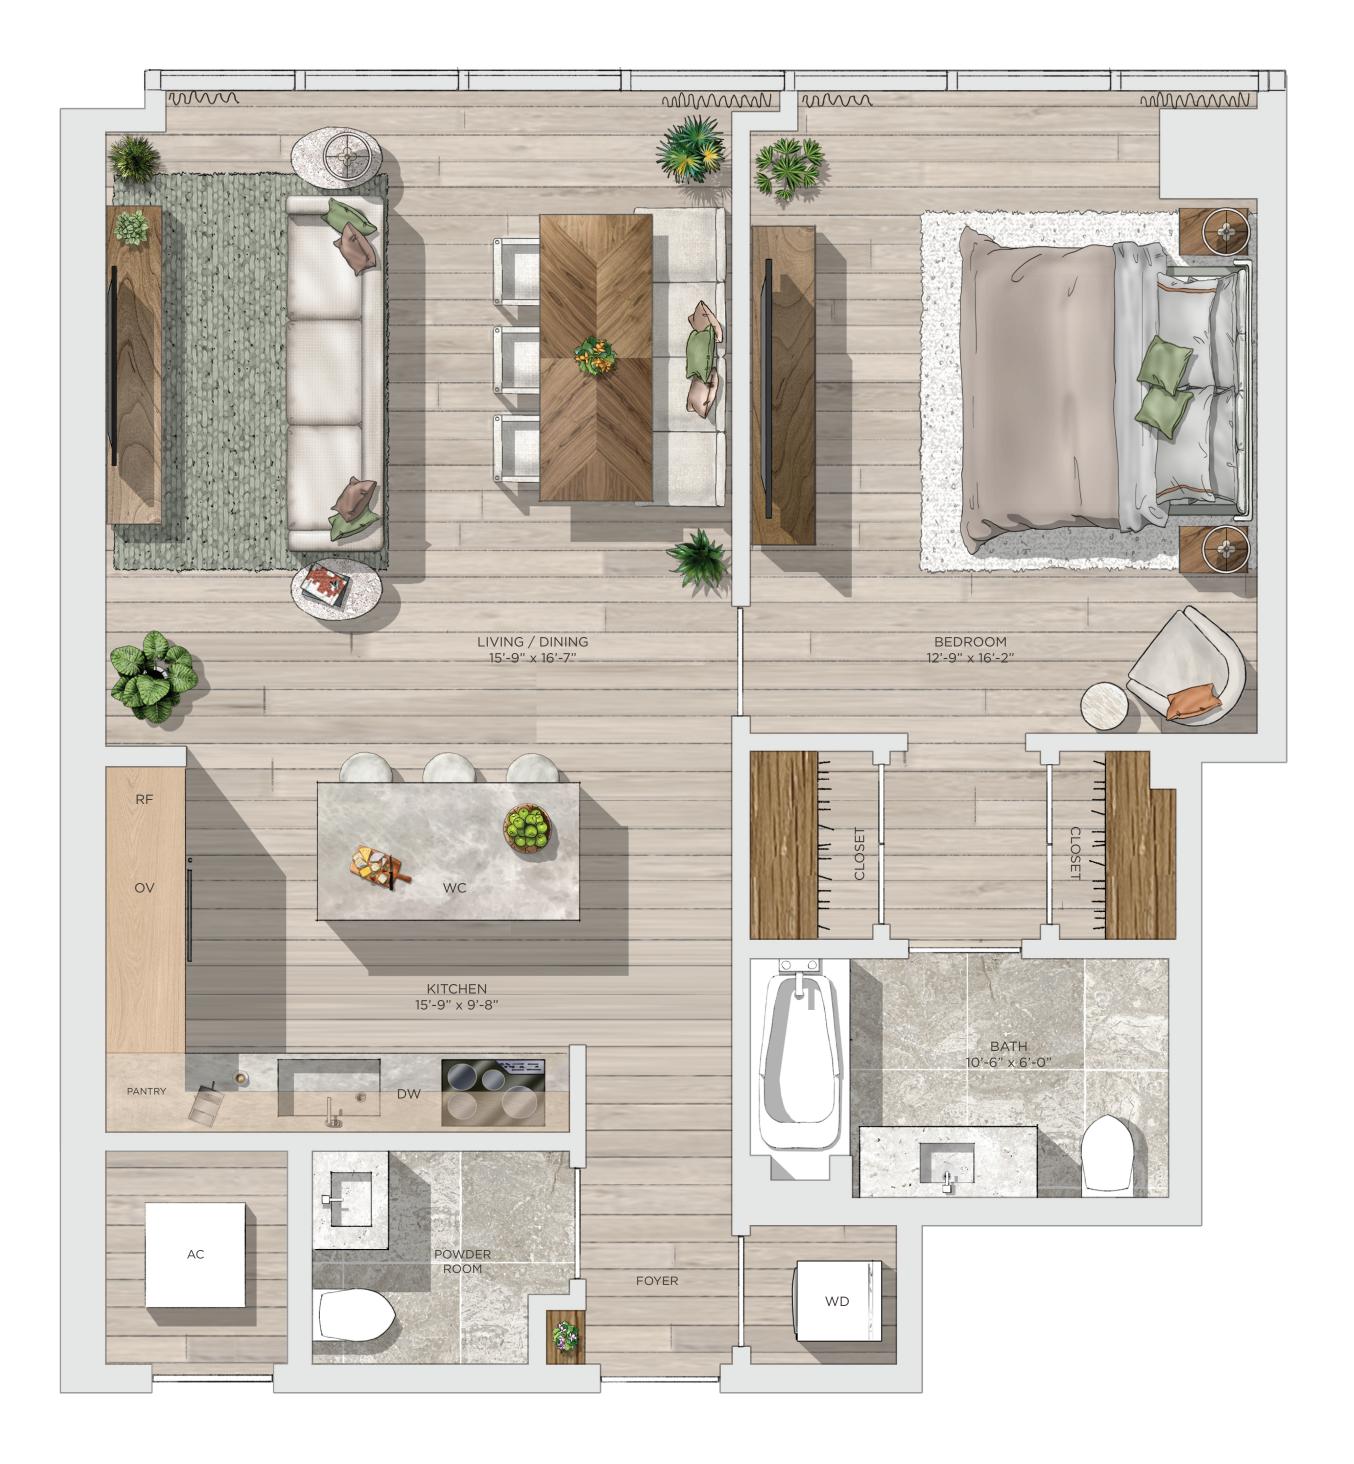

## Residence 05C

1 Bedroom / 1.5 Bathrooms

Specifications

Total 964 SQ. FT. | 90 M<sup>2</sup>