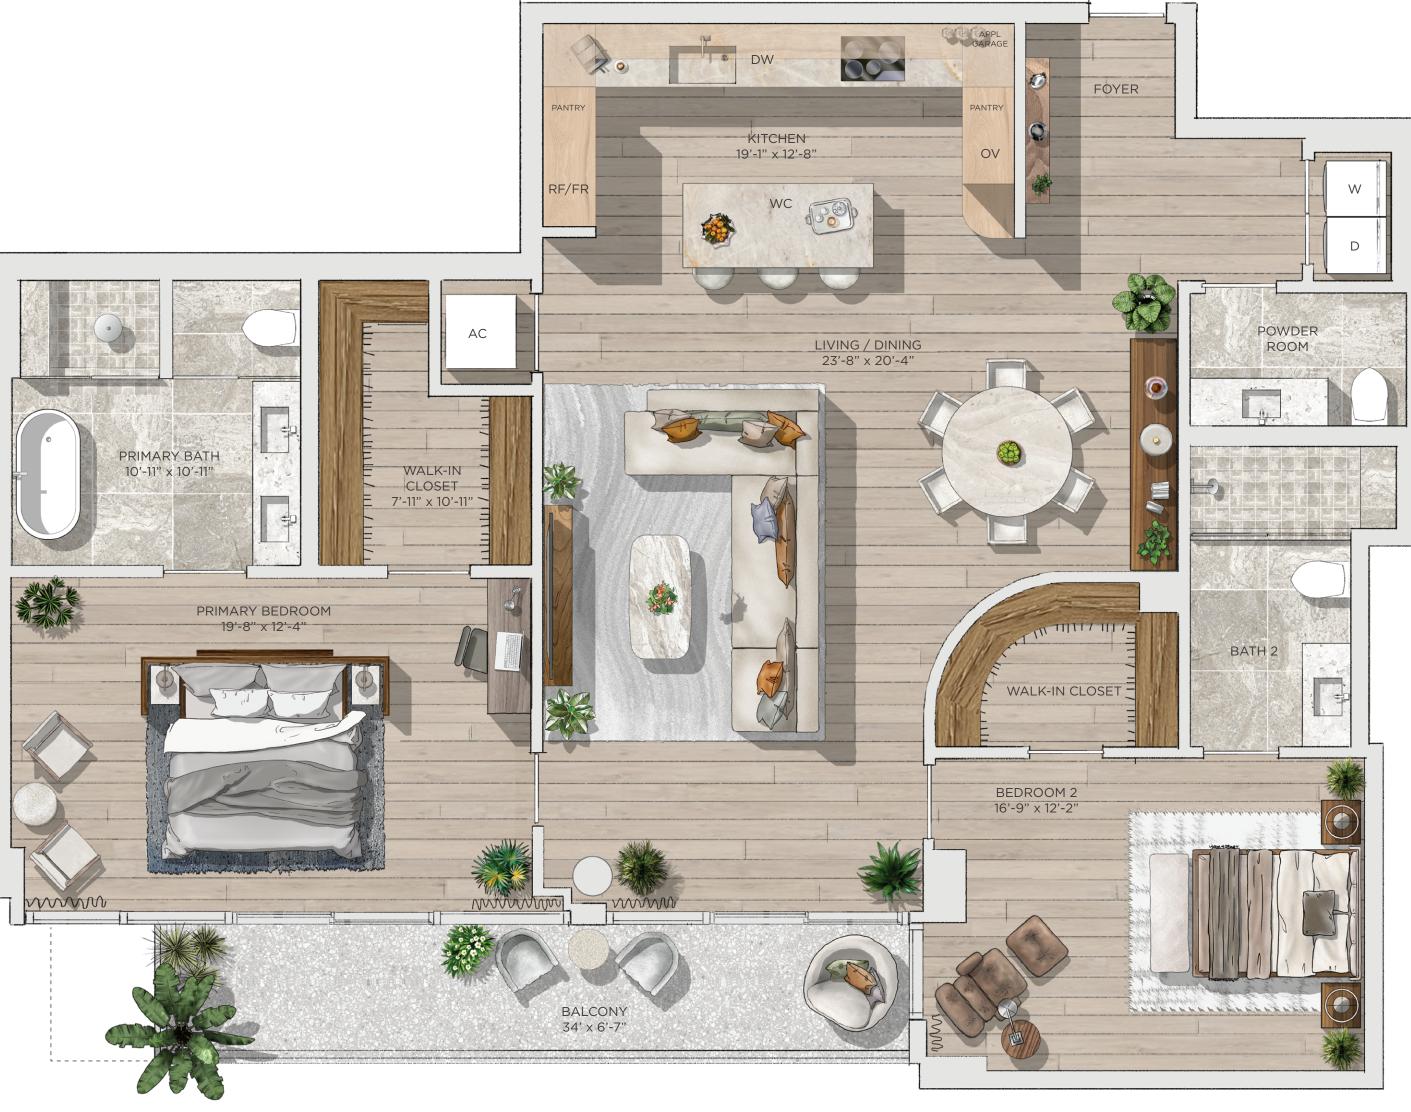

## Residence 03

## 2 Bedrooms / 2.5 Bathrooms

Specifications

 Interior
 1,756 SQ. FT. | 163 M²

 Exterior
 \*172 SQ. FT. | 16 M²

 Total
 1,928 SQ. FT. | 179 M²

\*Balcony square footage subject to range betweeen 149-172 Sq. Ft. depending on floor \*Dotted line indicates balcony area at Levels 4, 6, and 8