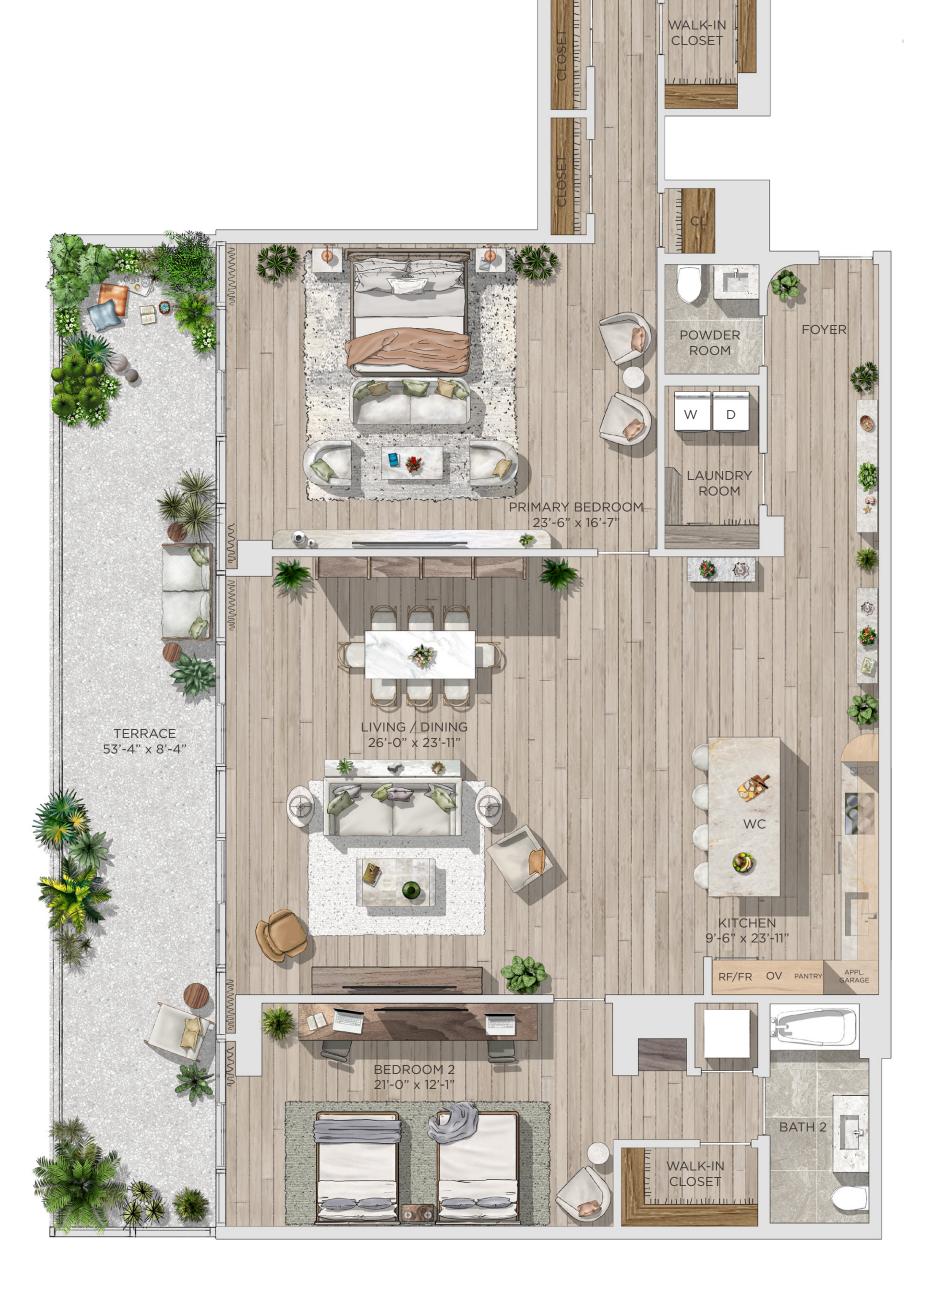

## Residence 01A

## 2 Bedroom / 2.5 Bathrooms

## Specifications

| Interior | 2,292 SQ. FT.   213 M <sup>2</sup> |
|----------|------------------------------------|
| Exterior | 850 SQ. FT.   79 M <sup>2</sup>    |
| Total    | 3,142 SQ. FT.   292 M <sup>2</sup> |

PRIMARY BATH 11'-1" x 11'-3"