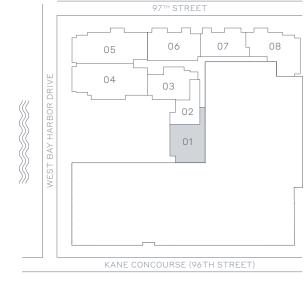

## Residence 01

## 2 Bedrooms / 2.5 Bathrooms

## Specifications

| Interior | 1,849 SQ. FT.   171 M <sup>2</sup> |
|----------|------------------------------------|
| Exterior | *303 SQ. FT.   28 M <sup>2</sup>   |
| Total    | 2,152 SQ. FT.   199 M <sup>2</sup> |

\*Balcony square footage subject to range betweeen 282-303 Sq. Ft. depending on floor \*Dotted line indicates balcony area at levels 3, 5, and 7







## **Terra**

his project is being developed by 177 Bay Harbor Islands LLC, a Delaware limited liability company ("Developer"), which has a limited right to use the trademarked names and logos of Terra and THE WELL have have another than the statements, disclosures and/or representations shall be deemed made by Developer and not by Terra or THE WELL, and you agree to look solely to Developer (and not to Terra, THE WELL only of their affiliates) with respect to any and all matters relating to the marketing and/or development of the project. The Terra and THE WELL groups of companies are each comprised of several separate or their and the work of the project of the project. The Terra and THE WELL groups of companies are each comprised of several separate to the prospection of the developer