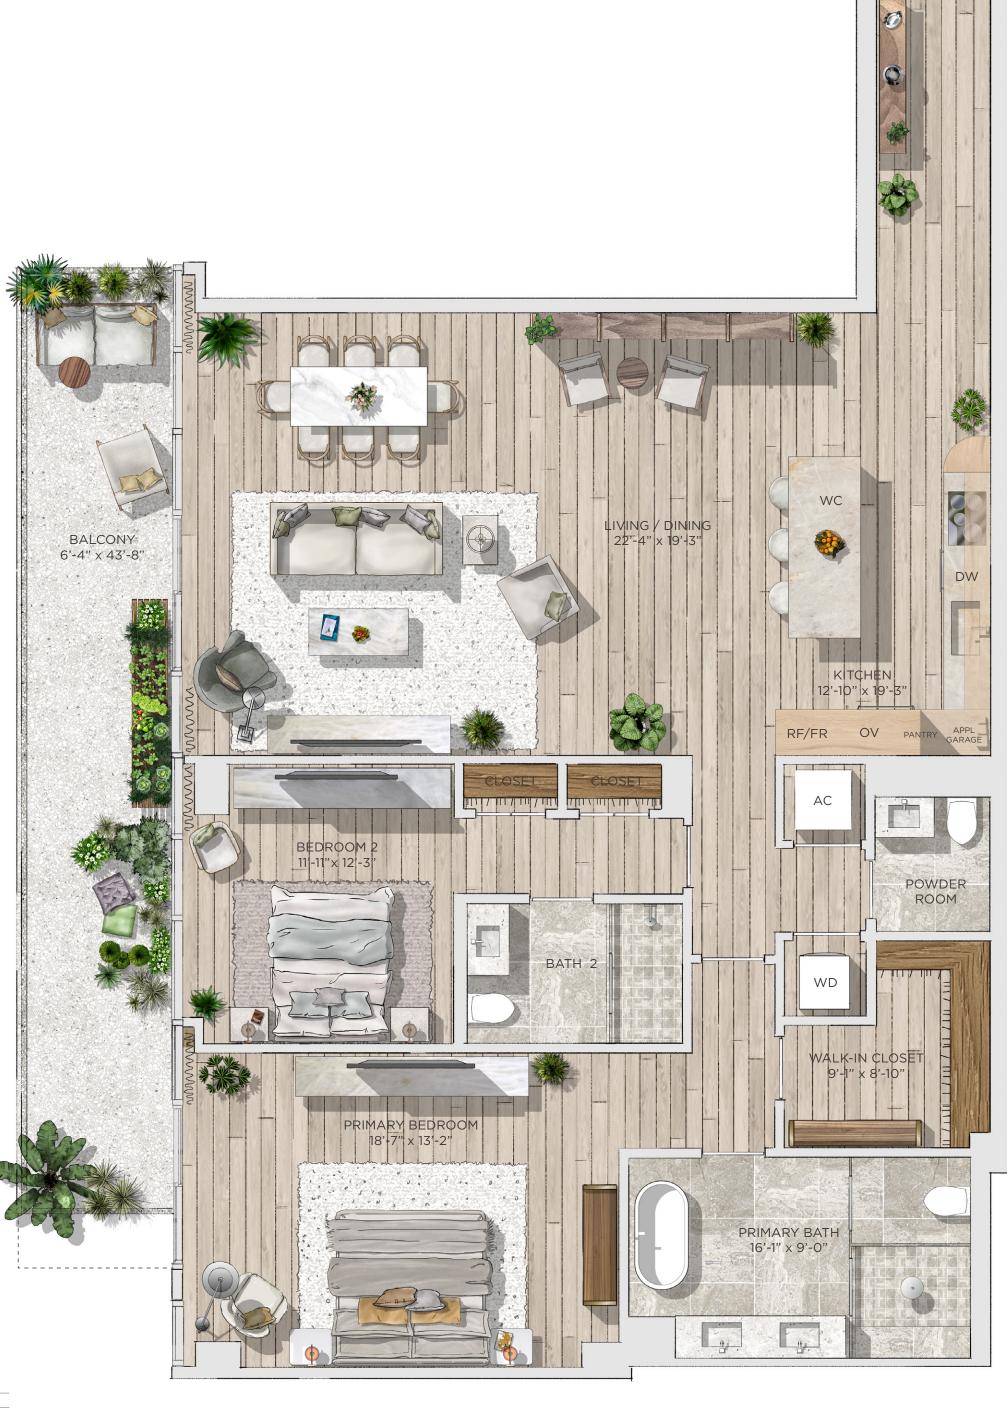

## Residence 01

## 2 Bedrooms / 2.5 Bathrooms

## Specifications

| Interior | 1,849 SQ. FT.   171 M <sup>2</sup> |
|----------|------------------------------------|
| Exterior | *303 SQ. FT.   28 M <sup>2</sup>   |
| Total    | 2,152 SQ. FT.   199 M <sup>2</sup> |

\*Balcony square footage subject to range betweeen 282-303 Sq. Ft. depending on floor \*Dotted line indicates balcony area at levels 3, 5, and 7